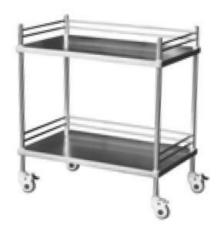

## **BIOS006A Medical Cart:**

- High quality stainless steel material
- Mounted on swivel 75mm castors with two brakes
- Two shelves for loading
- Three sided rials on shelves in case of falling off
- Strong welding with no sharp edges
- Easy cleaning
- Approx size ; 630x450x900mm(LxWxH)
- Heavy loading capacity
- Packed in strong carton